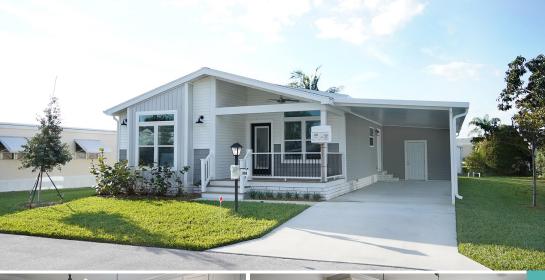

## 330 NE Turquoise Ter

**Home size:** 26'8" x 52' Square Feet: 1,386 Porch/Extra S/F: **Year:** 2023

Bedrooms: 2 + Den **Bathrooms: 2** Furnished: No

Flooring: Luxury Vinyl Plank &

Carpet

Laundry: In house Applianc/Equip: None Lot Desc: Interior Lot Size: 7,156 S/F **Irrigation Well:** Yes

Assoc Fee (Optional): \$10.00/yr Monthly Lot Rent: \$724.00 (includes cable, garbage, & amenities)

- Farmhouse collection designs throughout
- 9' flat ceilings throughout
- Luxury vinyl plank flooring (waterproof) and carpet in the bedrooms
- Large open floorplan with lots of natural light. Master suite
- Carport and shed coming soon and included in the sale