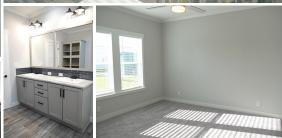

## 330 NE Turquoise Ter

**Home size:** 26'8" x 52' Square Feet: 1,386 Porch/Extra S/F: **Year:** 2023

Bedrooms: 2 + Den **Bathrooms: 2** Furnished: No

Flooring: Luxury Vinyl Plank &

Carpet

Laundry: In house Applianc/Equip: None Lot Desc: Interior Lot Size: 7,156 S/F **Irrigation Well:** Yes

Assoc Fee (Optional): \$10.00/yr Monthly Lot Rent: \$724.00 (includes cable, garbage, & amenities)

- Farmhouse collection designs throughout
- 9' flat ceilings throughout
- Luxury vinyl plank flooring (waterproof) and carpet in the bedrooms
- Large open floorplan with lots of natural light. Master suite
- Carport and shed coming soon and included in the sale