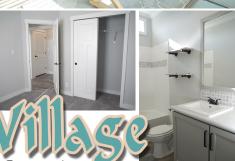

## 330 NE Turquoise Ter

**Home size:** 26'8" x 52' Square Feet: 1,386 Porch/Extra S/F: **Year:** 2023

Bedrooms: 2 + Den **Bathrooms: 2** Furnished: No

Flooring: Luxury Vinyl Plank &

Carpet

Laundry: In house Applianc/Equip: None Lot Desc: Interior Lot Size: 7,156 S/F **Irrigation Well:** Yes

Assoc Fee (Optional): \$10.00/yr Monthly Lot Rent: \$724.00 (includes cable, garbage, & amenities)

- Farmhouse collection designs throughout
- 9' flat ceilings throughout
- Luxury vinyl plank flooring (waterproof) and carpet in the bedrooms
- Large open floorplan with lots of natural light. Master suite
- Carport and shed coming soon and included in the sale