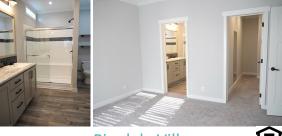

## 330 NE Turquoise Ter

**Home size:** 26'8" x 52' Square Feet: 1,386 Porch/Extra S/F: **Year:** 2023

Bedrooms: 2 + Den **Bathrooms: 2** Furnished: No

Flooring: Luxury Vinyl Plank &

Carpet

Laundry: In house Applianc/Equip: None Lot Desc: Interior Lot Size: 7,156 S/F **Irrigation Well:** Yes

Assoc Fee (Optional): \$10.00/yr Monthly Lot Rent: \$724.00 (includes cable, garbage, & amenities)

- Farmhouse collection designs throughout
- 9' flat ceilings throughout
- Luxury vinyl plank flooring (waterproof) and carpet in the bedrooms
- Large open floorplan with lots of natural light. Master suite
- Carport and shed coming soon and included in the sale